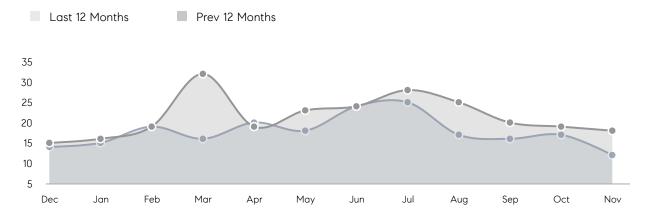

| AVERAGE DOM        | 36        | 27        | 33%      |
|                | % OF ASKING PRICE  | 100%      | 103%      |          |
|                | AVERAGE SOLD PRICE | \$529,000 | \$369,490 | 43%      |
|                | # OF CONTRACTS     | 6         | 16        | -62%     |
|                | NEW LISTINGS       | 6         | 19        | -68%     |
| Condo/Co-op/TH | AVERAGE DOM        | -         | 16        | -        |
|                | % OF ASKING PRICE  | -         | 99%       |          |
|                | AVERAGE SOLD PRICE | -         | \$215,000 | -        |
|                | # OF CONTRACTS     | 1         | 1         | 0%       |
|                | NEW LISTINGS       | 1         | 2         | -50%     |

# Roselle Park

### NOVEMBER 2022

### Monthly Inventory



### Contracts By Price Range



### Listings By Price Range



# COMPASS



Compass makes no representations or warranties, express or implied, with respect to future market conditions or prices of residential product at the time the subject property or any competitive property is complete and ready for occupancy or with respect to any report, study, finding, recommendation or other information provided by Compass herein. Moreover, no warranty, express or implied, is made or should be assumed regarding the accuracy, adequacy, completeness, legality, reliability, merchantability or fitness for a particular purpose of any information, in part or whole, contained herein. All material is presented with the understanding that Compass shall not be deemed to provide legal, accounting or other p