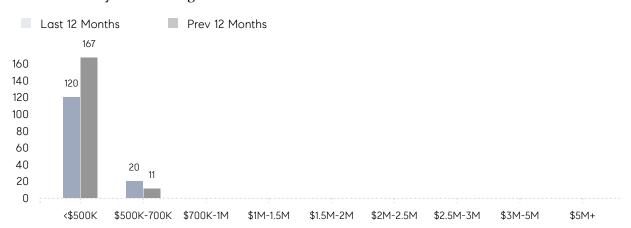

6        | 27        | 33%      |
|                | % OF ASKING PRICE  | 100%      | 103%      |          |
|                | AVERAGE SOLD PRICE | \$529,000 | \$369,490 | 43%      |
|                | # OF CONTRACTS     | 6         | 16        | -62%     |
|                | NEW LISTINGS       | 6         | 19        | -68%     |
| Condo/Co-op/TH | AVERAGE DOM        | -         | 16        | -        |
|                | % OF ASKING PRICE  | -         | 99%       |          |
|                | AVERAGE SOLD PRICE | -         | \$215,000 | -        |
|                | # OF CONTRACTS     | 1         | 1         | 0%       |
|                | NEW LISTINGS       | 1         | 2         | -50%     |

# Roselle Park

### NOVEMBER 2022

### Monthly Inventory



### Contracts By Price Range



### Listings By Price Range



# COMPASS



Compass makes no representations or warranties, express or implied, with respect to future market conditions or prices of residential product at the time the subject property or any competitive property is complete and ready for occupancy or with respect to any report, study, finding, recommendation or other information provided by Compass herein. Moreover, no warranty, express or implied, is made or should be assumed regarding the accuracy, adequacy, completeness, legality, reliability, merchantability or fitness for a particular purpose of any information, in part or whole, contained herein. All material is presented with the understanding that Compass shall not be deemed to provide legal, accounting or other professional services. This is no