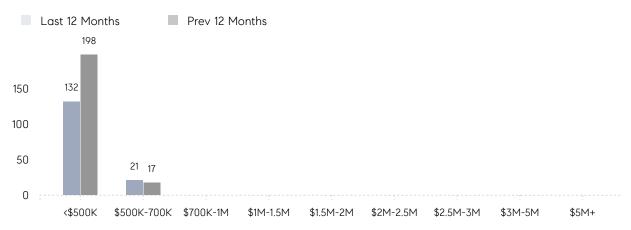

|
|                | % OF ASKING PRICE  | 100%      | 103%      |          |
|                | AVERAGE SOLD PRICE | \$529,000 | \$369,490 | 43%      |
|                | # OF CONTRACTS     | 6         | 16        | -62%     |
|                | NEW LISTINGS       | 6         | 19        | -68%     |
| Condo/Co-op/TH | AVERAGE DOM        | -         | 16        | -        |
|                | % OF ASKING PRICE  | -         | 99%       |          |
|                | AVERAGE SOLD PRICE | -         | \$215,000 | -        |
|                | # OF CONTRACTS     | 1         | 1         | 0%       |
|                | NEW LISTINGS       | 1         | 2         | -50%     |

# Roselle Park

### NOVEMBER 2022

### Monthly Inventory



### Contracts By Price Range



### Listings By Price Range



# COMPASS



Compass makes no representations or warranties, express or implied, with respect to future market conditions or prices of residential product at the time the subject property or any competitive property is complete and ready for occupancy or with respect to any report, study, finding, recommendation or other information provided by Compass herein. Moreover, no warranty, express or implied, is made or should be assumed regarding the accuracy, adequacy, completeness, legality, reliability, merchantability or fitness for a particular purpose of any information, in part or whole, contained herein. All material is presented with the understanding that Compass shall not be deemed to provide legal, accounting or other professional services. This is not intended to solicit the purch